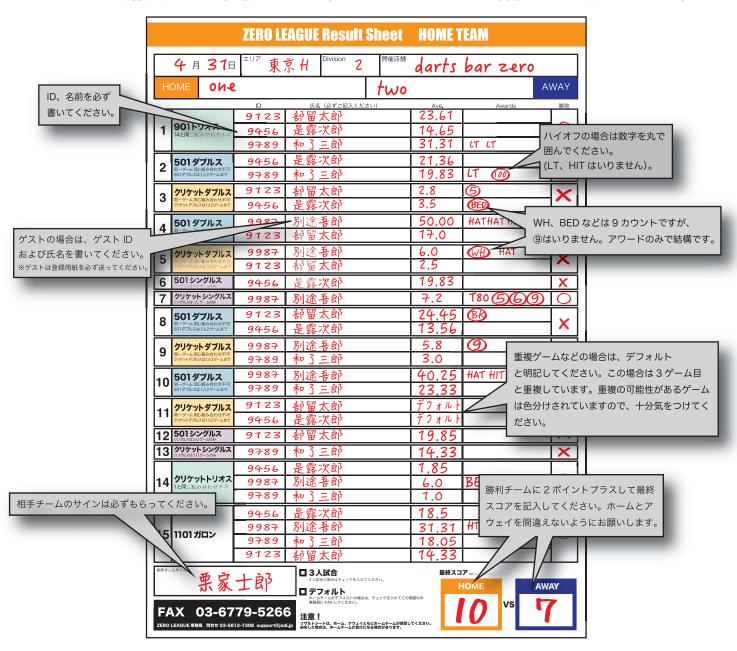

## リザルトシート記入方法

リザルト用紙はわかりやすい字で記入してください。またホームとアウェイのシートを間違えないように気をつけてください。

- シングルスは 1 人 1 試合のみ、ダブルスは同一ゲーム 2 ゲームまでの参加になります。
- すべての記入が終わりましたら、ホームチームが 24 時間以内に FAX をしてください。また、ホーム、アウェイともにスコアシートは、 ホームチームが管理してください。

■ ガロン、トリオスでアヴェレージが表示されない場合は記入しないでください。ただしアワードは記入願います。

## AWARD 表記方法

| AWARD                         | 表記方法  | 説明                                                                                                                                                |
|-------------------------------|-------|---------------------------------------------------------------------------------------------------------------------------------------------------|
| LOW TON                       | LT    | 01 ゲームで 100 点以上 150 点以下の場合                                                                                                                        |
| HIGH TON                      | HIT   | 01 ゲームで 151 点以上の場合                                                                                                                                |
| HAT TRICK                     | HAT   | ブルに3本入った場合                                                                                                                                        |
| 3 in The Black<br>PHOENIX EYE | BK    | インナーブルに3本入った場合                                                                                                                                    |
| T180                          | T80   | T20 に 3 本入った場合                                                                                                                                    |
| High Off                      | 157)  | 01 ゲームで残り点数 100 点以上で上がった場合、上がった数字に丸をつけてください。<br>150 以下の場合は LOW TON OFF、151 以上の場合は HIGH TON OFF となります。<br>また、HAT や BED などで上がった場合は、そのアワードも記録してください。 |
| マーク                           | 56789 | クリケットで 1 ラウンド中 5 マークから 9 マークの場合、マーク数に丸をつけてください (WH,BED の場合は⑨は書かなくて結構です)。                                                                          |
| White Horse                   | WH    | クリケットで違うトリプルにそれぞれ 3 箇所に入れた場合                                                                                                                      |
| 3 in a Bed                    | BED   | 同一のトリプルに 3 投入れた場合                                                                                                                                 |
| 3 in a Bed(Double)            | BED2  | 同一のダブルに3投入れた場合                                                                                                                                    |